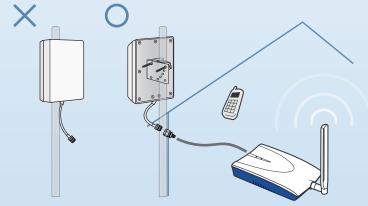

# Step 1. Install the Outdoor Panel Antenna

 Install the Outdoor Panel Antenna on a pole by using the Fastening Bracket.

#### **WARNING:**

- **1.** The Panel Antenna must be installed lower than the lightning rod.
- **2.** Lighting surge protector/Arrester is recommended to install on the Panel Antenna (Optioanl part#: ANT-SP)
- **3.** The Panel Antenna must be facing away from the Main Unit to prevent loop oscillation.