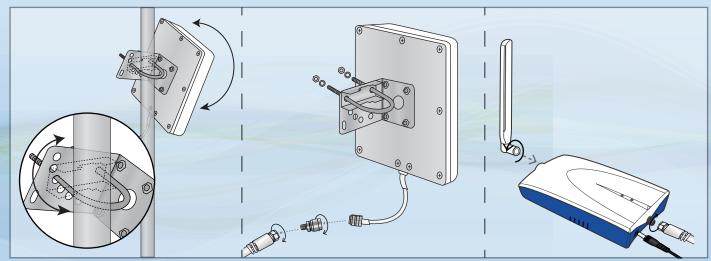

# Step 1. Install the Outdoor Panel Antenna

 Install the Outdoor Panel Antenna on a pole by using the Fastening Bracket.

### Step 2. Connect Outdoor Antenna and the Unit

 Connect Outdoor Antenna and the Unit by using the RG 6/U Coaxial Cable.

### Step 3. Install the Main Unit

- Install the Indoor Antenna on the Main Unit and keep it vertically.
- Plug the Power Adaptor into the Main Unit.
- Keep the Repeater Main Unit away from the window.
- Put the Repeater Main Unit in the center of the home or room.