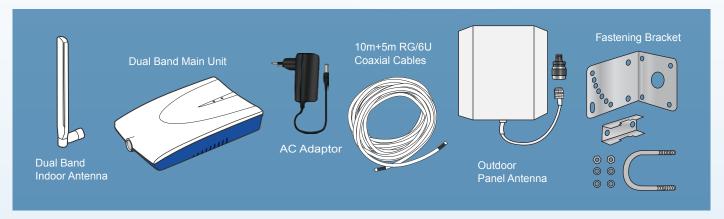

# Dual Band Indoor Repeater Installation Manual

# Kit accessories



# Step 1. Install the Outdoor Panel Antenna

 Install the Outdoor Panel Antenna on a pole by using the Fastening Bracket.

### Step 2. Connect Outdoor Antenna and the Unit

 Connect Outdoor Antenna and the Unit by using the RG 6/U Coaxial Cable.

### Step 3. Install the Main Unit

- Install the Indoor Antenna on the Main Unit and keep it vertically.
- Plug the Power Adaptor into the Main Unit.
- Keep the Repeater Main Unit away from the window.
- Put the Repeater Main Unit in the center of the home or room.

#### **WARNING:**

- **1.** The Panel Antenna must be installed lower than the lightning rod.
- **2.** Lighting surge protector/Arrester is recommended to install on the Panel Antenna (Optioanl part#: ANT-SP)
- **3.** The Panel Antenna must be facing away from the Main Unit to preven